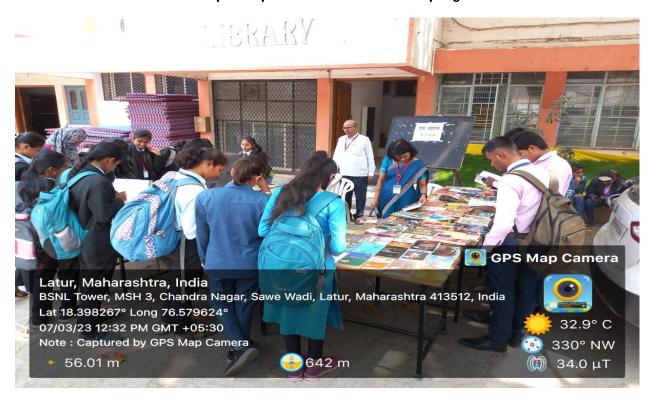

#### C) Photograph of jio-tagged

Students participated in book exhibition progaram

Dr. Anuja Jadhav, Librarin S. B. Maske and students participated on occasion of book exhibition of womens writers

|          |                                               | 16. 00-03-404 |
|----------|-----------------------------------------------|---------------|
| अ. क्रं. | नाव                                           | सही           |
| 1        | Gugalgave Mansi Satish                        | Mansi         |
| 2        | Kajale Pranita Ratan                          | Prairie       |
| 3        | Surpale Sonali Dattotray                      | Gonali        |
| 4        | Refai Daniya Bayyed Hishamuddin               | Drofai        |
| 5        | Munge Sanket Sinjay                           | Surge         |
| 6        | Valekar Akshay pattatray                      | Out           |
| 7        | Pathan Mehen Munithan                         | March         |
| 8        | Pothan Acesma Khuddus                         | Aces map      |
| 9        | Baywan Roham Ahemed                           | Roham.        |
| 10       | pathan Alfiga Najkhan                         | Auger         |
| 11       | sayyad Shahista Bandenwaz                     | Show          |
| 12       | kakane Shuhhangi sagarchandra                 | shibhangl     |
| 13       | Passagle sastrak Nilesh                       | Freuk:        |
| 14       | FROWACK L.B.                                  | Sol           |
| 15       | Borraide sourceus shrinivas                   | gru           |
| 16       | Faragir Mahesh Saniiv                         | bout          |
| 17       | kadam Dhiraj Baliram                          | Driver .      |
| 18       | Wangaskar shivanand siddesner                 | 824Vajo4.     |
| 19       | Hangasker shivenend siddesner                 | Cey ~         |
| 20       | Shaikh Sameer Saild                           | Somee) s      |
| 21       | Shaikh Sameer Sajid<br>Surguanshi Kiran Uttam | and           |
| 22       | Kambie Ashwazya Rockumaz                      | ARC           |
| 23       | Jadher Abnizeck Ramesh                        | 2n1,          |
| 24       | Upade sandhya Dilip                           | anther        |
| 25       | Sadurwad Anjan vitthan                        | Head          |
| 26       | Sakuare Apunia Narmas                         | Etra-         |
| 27       | Biradar Aarpida vileae                        | Appapa        |
| 28       | Islapalle supriva umakant                     | GUPTIVA       |
| 29       | Saudagar Natisa Nasryddin                     | Nation        |
| 30       | Sonwane Sanchite Sachin                       | Sanchiter     |