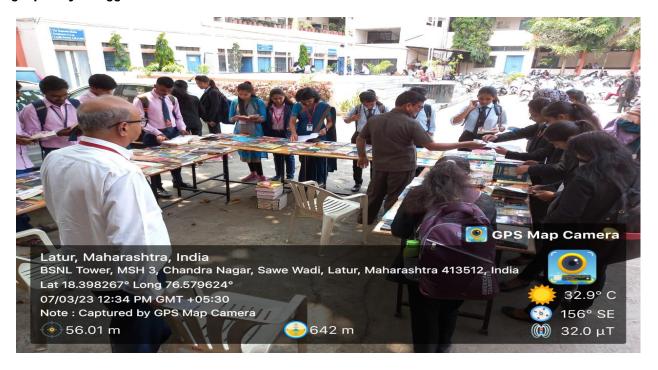

#### C) Photograph of jio-tagged

Students participated in book exhibition progaram

Dr. Anuja Jadhav, Librarin S. B. Maske and students participated on occasion of book exhibition of womens writers

|          |                                               | 16. 00-03-404 |
|----------|-----------------------------------------------|---------------|
| अ. क्रं. | नाव                                           | सही           |
| 1        | Gugalgave Mansi Satish                        | Mansi         |
| 2        | Kajale Pranita Ratan                          | Prairie       |
| 3        | Surpale Sonali Dattotray                      | Gonali        |
| 4        | Refai Daniya Bayyed Hishamuddin               | Drofai        |
| 5        | Munge Sanket Sinjay                           | Surge         |
| 6        | Valekar Akshay pattatray                      | Out           |
| 7        | Pathan Mehen Munithan                         | March         |
| 8        | Pothan Acesma Khuddus                         | Aces map      |
| 9        | Baywan Roham Ahemed                           | Roham.        |
| 10       | pathan Alfiga Najkhan                         | Auger         |
| 11       | sayyad Shahista Bandenwaz                     | Show          |
| 12       | kakane Shuhhangi sagarchandra                 | shibhangl     |
| 13       | Passagle sastrak Nilesh                       | Freuk:        |
| 14       | FROWACK L.B.                                  | Sol           |
| 15       | Borraide sourceus shrinivas                   | gru           |
| 16       | Faragir Mahesh Saniiv                         | bout          |
| 17       | kadam Dhiraj Baliram                          | Driver .      |
| 18       | Wangaskar shivanand siddesner                 | 824Vajo4.     |
| 19       | Hangasker shivenend siddesner                 | Cey ~         |
| 20       | Shaikh Sameer Saild                           | Somee) s      |
| 21       | Shaikh Sameer Sajid<br>Surguanshi Kiran Uttam | and           |
| 22       | Kambie Ashwazya Rockumaz                      | ARC           |
| 23       | Jadher Abnizeck Ramesh                        | 2n1,          |
| 24       | Upade sandhya Dilip                           | anther        |
| 25       | Sadurwad Anjan vitthan                        | Head          |
| 26       | Sakuare Apunia Narmas                         | Etra-         |
| 27       | Biradar Aarpida vileae                        | Appapa        |
| 28       | Islapalle supriva umakant                     | GUPTIVA       |
| 29       | Saudagar Natisa Nasryddin                     | Nation        |
| 30       | Sonwane Sanchite Sachin                       | Sanchiter     |